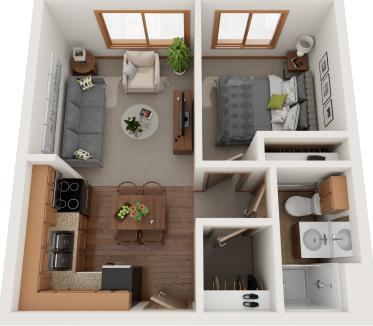

#### **FLOOR PLAN: 1A**

Rental Option: 1 br, 1 bath Square Footage: 511 Units: 23 (3 accessible)