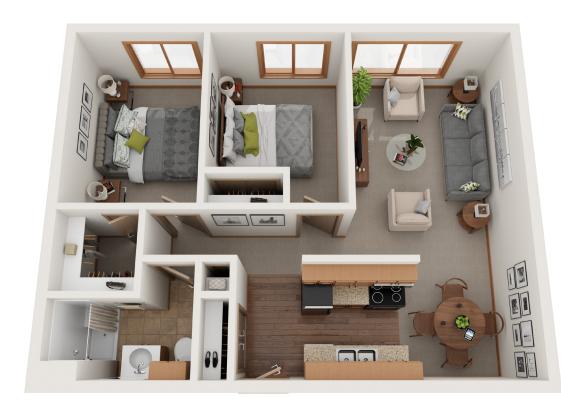

#### FLOOR PLAN: 1D

Rental Option: 1 br, 1 bath Square Footage: 762 Units: 2

**FLOOR PLAN: 2C** Rental Option: 2 br, 1 bath Square Footage: 898 Units: 3