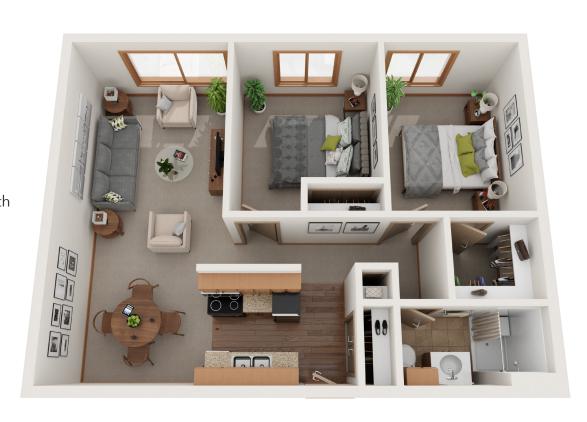

#### FLOOR PLAN: 2A

Rental Option: 2 br, 1 bath Square Footage: 862 Units: 33

#### **FLOOR PLAN: 2B**

[Floor plan not pictured]
Rental Option: 2 br, 1 bath
Square Footage: 862
Units: 13