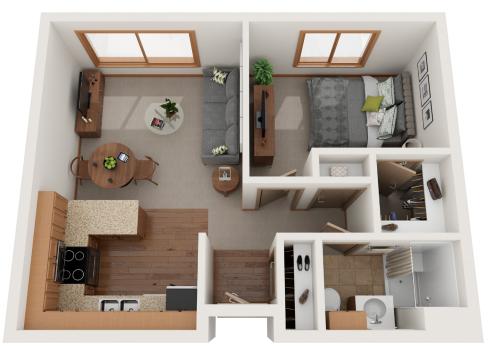

#### **FLOOR PLAN: 1B**

Rental Option: 1 br, 1 bath Square Footage: 585

Units: 6

**Benedict Village Independent Living** 

CONTACT US FOR MORE INFORMATION ecumen.org/SBC-StCloud | 320-203-2747

v01/24 ©2024