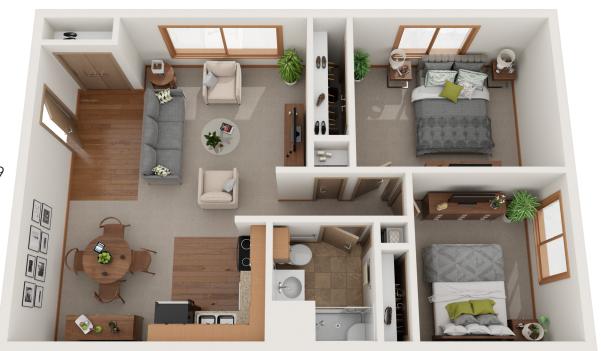

FLOOR PLAN: 2D
Rental Option:

2 br, 1 bath

Square Footage: 909 Units: 2

#### **FLOOR PLAN: 2E**

Rental Option: 2 br, 1 bath Square Footage: 952

Units: 3



#### **ECUMEN®**

# St. Benedict's Community St. Cloud

### Benedict Village Independent Living

At Benedict Village, you will experience a strong sense of community living along with the independence of living in your own private apartment. Our campus features beautiful outdoor landscaping, and a roof top deck, yet it's just a few blocks from convenient downtown shopping and restaurants.

#### **FLOOR PLAN: 1A**

Rental Option: 1 br, 1 bath Square Footage: 511 Units: 23 (3 accessible)



#### **FLOOR PLAN: 1B**

Rental Option: 1 br, 1 bath Square Footage: 585

Units: 6

**Benedict Village Independent Living** 



CONTACT US FOR