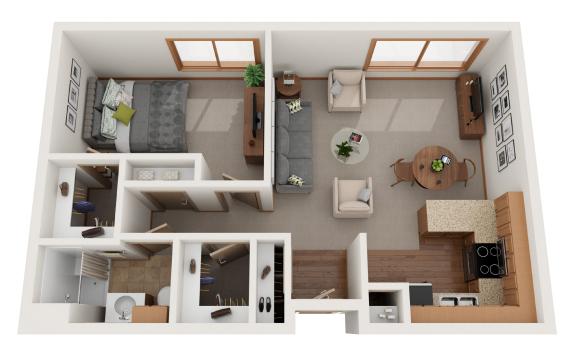

#### **FLOOR PLAN: 1A**

Rental Option: 1 br, 1 bath Square Footage: 511 Units: 23 (3 accessible)

#### **FLOOR PLAN: 1B**

Rental Option: 1 br, 1 bath Square Footage: 585

Units: 6

**Benedict Village Independent Living** 

CONTACT US FOR MORE INFORMATION ecumen.org/SBC-StCloud | 320-203-2747

v01/24 ©2024