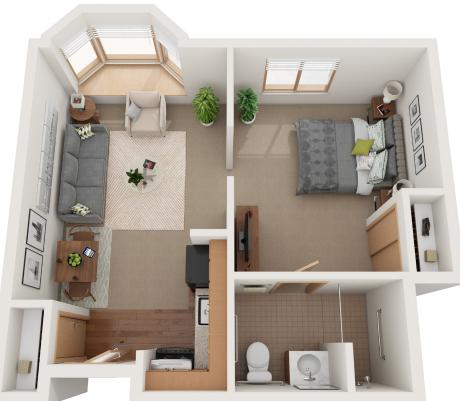

#### **FLOOR PLAN: A**

Rental Option: 1 br, 1 bath Square Footage: 428 Units: 10