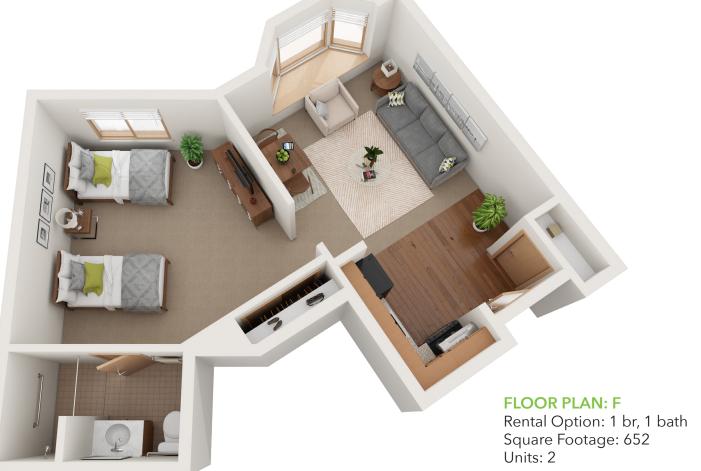

# FLOOR PLAN: C-1

[Floor plan not pictured] Rental Option: 1 br, 1 bath Square Footage: 472 Units: 1

FLOOR PLAN: D Rental Option: 1 br, 1 bath Square Footage: 518 Units: 2

FLOOR PLAN: E

Rental Option: 1 br, 1 bath Square Footage: 528 Units: 8