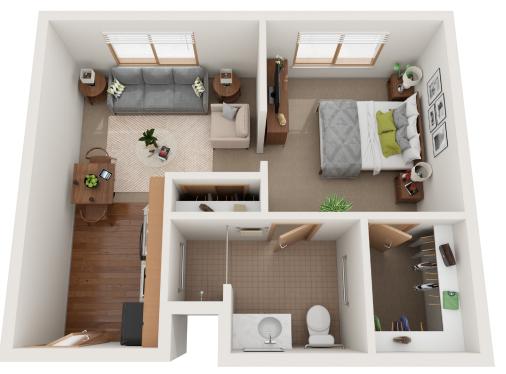

# FLOOR PLAN: H

Rental Option: 1 br, 1 bath Square Footage: 523 Units: 6

## **FLOOR PLAN: H-1**

[Floor plan not pictured] Rental Option: 1 br, 1 bath Square Footage: 545 Units: 1





# **ECUMEN**<sup>®</sup> St. Benedict's Community St. Cloud

**Benedict Court Assisted Living** Benedict Court offers you retirement living at its finest. We are nestled amongst nature in a quiet, relaxed neighborhood. Because we're connected to Ecumen St. Benedit'cs Community - St. Cloud, all levels of health care are readily available should the need arise.

#### **FLOOR PLAN: A**

Rental Option: 1 br, 1 bath Square Footage: 428 Units: 10

### **FLOOR PLAN: B**

[Floor plan not pictured] Rental Option: 1 br, 1 bath Square Footage: 462 Units: 1



**FLOOR PLAN: I** Rental Option: 2 br, 1 bath Square Footage: 784 Units: 2

**Benedict Court Assisted Living** AN ECUMEN' LIVING SPACE 🔥 🖨

CONTACT US FOR MORE INFORMATION ecumen.org/SBC-StCloud | 320-203-2747





### FLOOR PLAN: C

Rental