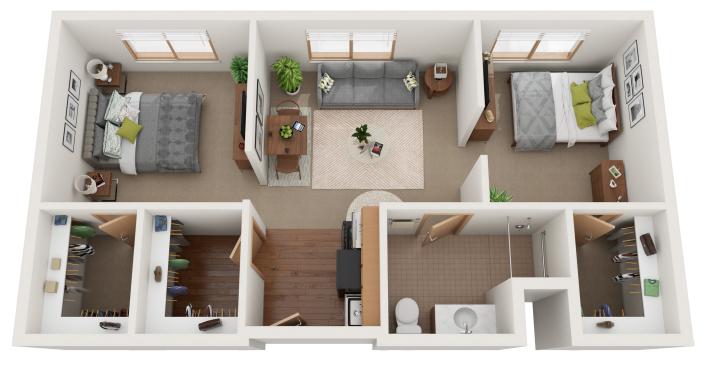

### **FLOOR PLAN: B**

[Floor plan not pictured] Rental Option: 1 br, 1 bath Square Footage: 462 Units: 1

**FLOOR PLAN: I** Rental Option: 2 br, 1 bath Square Footage: 784 Units: 2

**Benedict Court Assisted Living** AN ECUMEN' LIVING SPACE 🔥 🖨