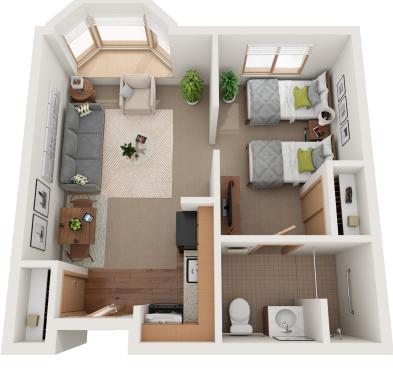

Square Footage: 545 Units: 1





# **ECUMEN**<sup>®</sup> St. Benedict's Community St. Cloud

**Benedict Court Assisted Living** Benedict Court offers you retirement living at its finest. We are nestled amongst nature in a quiet, relaxed neighborhood. Because we're connected to Ecumen St. Benedit'cs Community - St. Cloud, all levels of health care are readily available should the need arise.

#### **FLOOR PLAN: A**

Rental Option: 1 br, 1 bath Square Footage: 428 Units: 10

### **FLOOR PLAN: B**

[Floor plan not pictured] Rental Option: 1 br, 1 bath Square Footage: 462 Units: 1



**FLOOR PLAN: I** Rental Option: 2 br, 1 bath Square Footage: 784 Units: 2

**Benedict Court Assisted Living** AN ECUMEN' LIVING SPACE 🔥 🖨

CONTACT US FOR MORE INFORMATION ecumen.org/SBC-StCloud | 320-203-2747





### FLOOR PLAN: C

Rental Option: 1 br, 1 bath Square Footage: 472 Units: 4

# FLOOR PLAN: C-1

[Floor plan not pictured] Rental Option: 1 br, 1 bath Square Footage: 472 Units: 1



FLOOR PLAN: D Rental Option: 1 br, 1 bath Square Footage: 518 Units: 2

FLOOR PLAN: E

Rental Option: 1 br, 1 bath Square Footage: 528 Units: 8





FLOOR PLAN: G Rental Option: 1 br, 1 bath Square Footage: 395 Units: 2