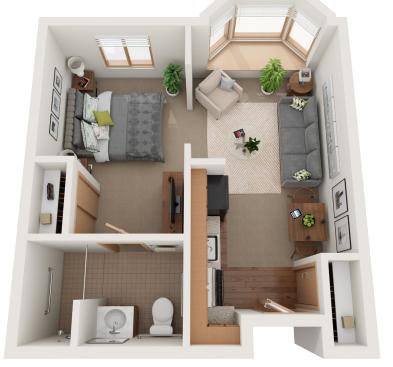

#### **FLOOR PLAN: A**

Rental Option: 1 br, 1 bath Square Footage: 428 Units: 10