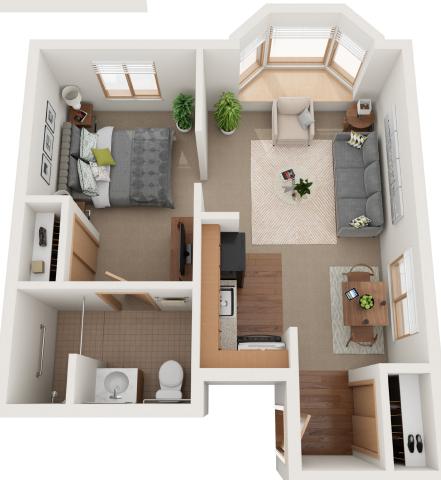

vels of health care are readily available should the need arise.

#### **FLOOR PLAN: A**

Rental Option: 1 br, 1 bath Square Footage: 428 Units: 10

### **FLOOR PLAN: B**

[Floor plan not pictured] Rental Option: 1 br, 1 bath Square Footage: 462 Units: 1



**FLOOR PLAN: I** Rental Option: 2 br, 1 bath Square Footage: 784 Units: 2

**Benedict Court Assisted Living** AN ECUMEN' LIVING SPACE 🔥 🖨

CONTACT US FOR MORE INFORMATION ecumen.org/SBC-StCloud | 320-203-2747





### FLOOR PLAN: C

Rental Option: 1 br, 1 bath Square Footage: 472 Units: 4

# FLOOR PLAN: C-1

[Floor plan not pictured] Rental Option: 1 br, 1 bath Square Footage: 472 Units: 1



FLOOR PLAN: D Rental Option: 1 br, 1 bath Square Footage: 518 Units: 2

FLOOR PLAN: E

Rental Option: 1 br, 1 bath Square Footage: 528 Units: 8





FLOOR PLAN: G Rental Option: 1 br, 1 bath Square Footage: 395 Units: 2